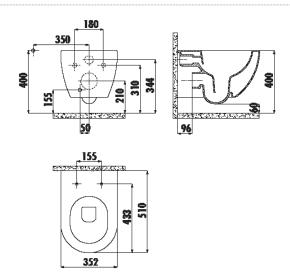

## creavit



## **FREE** FE322.00000

Rim-Off Wall Hung Pan

| FE322.00000     | Rim-Off Wall Hung Pan with Hole           |
|-----------------|-------------------------------------------|
| FE322.00100     | Rim-Off Wall Hung Pan<br>without Hole     |
| KC0903.01.0000E | Duck Duroplast<br>Soft Closing Seat&Cover |

| Qty of Pallet: | Pan 16                          |
|----------------|---------------------------------|
| Qty of Box:    | Seat&Cover 10                   |
| Weight:        | Pan 24,5 kg · Seat&Cover 2,5 kg |

- There is only hidden connection for the self cleaning pipe. Not suitable for side connection.
- It is recommended for use with Creavit concealed cistern.

## **TECHNICAL DRAWING**



## **SPECIFICATIONS**









Creavit keeps its rights of making any change to the products.