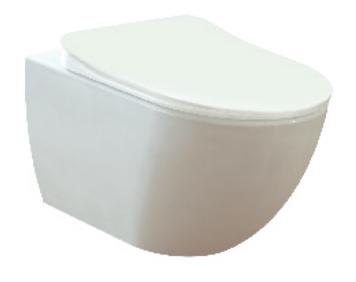

## **FREE** FE322.00000

Rim-Off Wall Hung Pan

| FE322.00000     | Rim-Off Wall Hung Pan with Hole           |
|-----------------|-------------------------------------------|
| FE322.00100     | Rim-Off Wall Hung Pan<br>without Hole     |
| KC0903.01.0000E | Duck Duroplast<br>Soft Closing Seat&Cover |