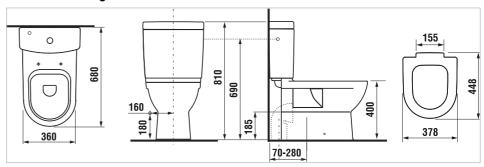

### **Dimensions**

Length: 680 mm. Width: 360 mm. Height: 400 mm.

### **Technical drawings**