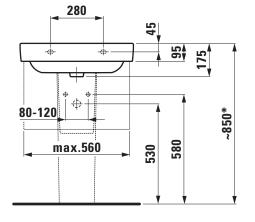

| Accessories excl.                                                         | Siphon cover, order no. 81996.3 |  |
|---------------------------------------------------------------------------|---------------------------------|--|
|                                                                           | (3 tap holes not possible)      |  |
|                                                                           | Pedestal, order no. 81996.2     |  |
| Mounting acc. excl.                                                       | Mounting set M10 x 140 mm,      |  |
|                                                                           | order no. 89988.2               |  |
| Colours                                                                   | see colour table                |  |
| SPECIFICATION TEXT                                                        |                                 |  |
| Countertop basin LAUFEN PRO S, sanitary ceramic                           |                                 |  |
| EN 31, dimensions 600 x 465 mm, angular                                   |                                 |  |
| 1 centre tap hole                                                         |                                 |  |
| Special feature: overflow channel glazed                                  |                                 |  |
| Further options / accessories: Surface refinement LCC (only white),       |                                 |  |
| 3 tap holes, without tap holes, 1 tap hole without overflow, without tap  |                                 |  |
| holes and overflow, 3 tap holes distance 8 inches, without tap holes/     |                                 |  |
| overflow and open drain, 1 tap hole/without overflow and open drain,      |                                 |  |
| 3 tap holes without overflow, siphon cover, pedestal, bathtubs, furniture |                                 |  |
| Order no. 81096.3                                                         |                                 |  |

TECHNICAL DRAWINGS / S 1 : 20

\* = Effective height must be fixed according to the height of the pedestal.