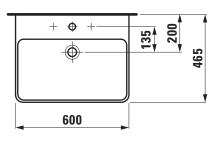

## Countertop basin 81096.3

| TECHNICAL DATA        |                                                  |
|-----------------------|--------------------------------------------------|
| Order no.             | 81096.3                                          |
| Certified to          | EN 31                                            |
| Dimensions            | 600 x 465 mm                                     |
| Inside dimensions     |                                                  |
| of the basin          | 555 x 310 mm                                     |
| Specification         | Charge 104 – 1 centre tap hole                   |
| Special specification | Charge 108 – 3 tap holes                         |
|                       | Charge 109 – without tap hole                    |
|                       | Charge 111 – 1 centre tap hole, without overflow |
|                       | Charge 112 - without tap holes, without overflow |
|                       | Charge 136 – 3 tap holes, distance 8 inches      |
|                       | Charge 142 - without tap hole, without overflow  |
|                       | and without open drain                           |
|                       | Charge 156 - 1 centre tap hole, without overflow |
|                       | and without open drain                           |
|                       | Charge 158 – 3 tap holes, without overflow       |
| Weight                | 17,0 kg                                          |

TECHNICAL DRAWINGS / S 1 : 20

\* = Effective height must be fixed according to the height of the pedestal.