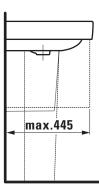

TECHNICAL DRAWINGS / S 1 : 20

\* = Effective height must be fixed according to the height of the pedestal.