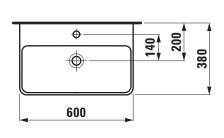

## Countertop basin Compact 81895.9

| TECHNICAL DATA        |                                                  |  |
|-----------------------|--------------------------------------------------|--|
| Order no.             | 81895.9                                          |  |
| Certified to          | EN 31                                            |  |
| Dimensions            | 600 x 380 mm                                     |  |
| Inside dimensions     |                                                  |  |
| of the basin          | 540 x 225 mm mm                                  |  |
| matching for          | Vanity unit Laufen Pro S, order no. 48303.1,     |  |
|                       | 48303.2                                          |  |
| Specification         | Charge 104 – 1 centre tap hole                   |  |
| Special specification | Charge 109 – without tap hole                    |  |
|                       | Charge 142 – without tap hole, without overflow  |  |
|                       | and without open drain                           |  |
|                       | Charge 156 - 1 centre tap hole, without overflow |  |
|                       | and without open drain                           |  |
| Weight                | 13,0 kg                                          |  |
| Accessories excl.     | Siphon cover, order no. 81995.1                  |  |
|                       | Pedestal, order no. 81995.0                      |  |

## SPECIFICATION TEXT

Compact countertop basin LAUFEN PRO S, sanitary ceramic EN 31

dimensions 600 x 380 mm, angular

1 centre tap hole

Special feature: overflow channel glazed

Further options / accessories: Surface refinement LCC (only white), without tap holes, without tap holes/overflow and open drain,

## TECHNICAL DRAWINGS / S 1 : 20

<sup>\* =</sup> Effective height must be fixed according to the height of the pedestal.