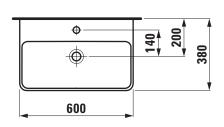

## Countertop basin Compact 81895.9

| TECHNICAL DATA        |                                                  |  |
|-----------------------|--------------------------------------------------|--|
| Order no.             | 81895.9                                          |  |
| Certified to          | EN 31                                            |  |
| Dimensions            | 600 x 380 mm                                     |  |
| Inside dimensions     |                                                  |  |
| of the basin          | 540 x 225 mm mm                                  |  |
| matching for          | Vanity unit Laufen Pro S, order no. 48303.1,     |  |
|                       | 48303.2                                          |  |
| Specification         | Charge 104 – 1 centre tap hole                   |  |
| Special specification | Charge 109 – without tap hole                    |  |
|                       | Charge 142 – without tap hole, without overflow  |  |
|                       | and without open drain                           |  |
|                       | Charge 156 - 1 centre tap hole, without overflow |  |
|                       | and without open drain                           |  |
| Weight                | 13,0 kg                                          |  |
| Accessories excl.     | Siphon cover, order no. 81995.1                  |  |
|                       | Pedestal, order no. 81995.0                      |  |

## TECHNICAL DRAWINGS / S 1 : 20

<sup>\* =</sup> Effective height must be fixed according to the height of the pedestal.