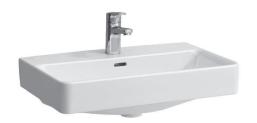

## Countertop basin Compact 81895.9

| TECHNICAL DATA        |                                                  |  |
|-----------------------|--------------------------------------------------|--|
| Order no.             | 81895.9                                          |  |
| Certified to          | EN 31                                            |  |
| Dimensions            | 600 x 380 mm                                     |  |
| Inside dimensions     |                                                  |  |
| of the basin          | 540 x 225 mm mm                                  |  |
| matching for          | Vanity unit Laufen Pro S, order no. 48303.1,     |  |
|                       | 48303.2                                          |  |
| Specification         | Charge 104 – 1 centre tap hole                   |  |
| Special specification | Charge 109 – without tap hole                    |  |
|                       | Charge 142 – without tap hole, without overflow  |  |
|                       | and without open drain                           |  |
|                       | Charge 156 - 1 centre tap hole, without overflow |  |
|                       | and without open drain                           |  |
| Weight                | 13,0 kg                                          |  |
| Accessories excl.     | Siphon cover, order no. 81995.1                  |  |
|                       | Pedestal, order no. 81995.0                      |  |

## SPECIFICATION TEXT

Compact countertop basin LAUFEN PRO S, sanitary ceramic EN 31

dimensions 600 x 380 mm, angular

1 centre tap hole

Special feature: overflow channel glazed

Further options / accessories: Surface refinement LCC (only white), without tap holes, without tap holes/overflow and open drain,