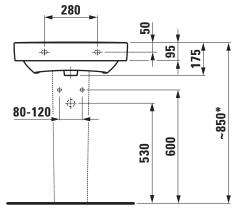

## Countertop basin Compact 81895.9

| TECHNICAL DATA        |                                                  |  |
|-----------------------|--------------------------------------------------|--|
| Order no.             | 81895.9                                          |  |
| Certified to          | EN 31                                            |  |
| Dimensions            | 600 x 380 mm                                     |  |
| Inside dimensions     |                                                  |  |
| of the basin          | 540 x 225 mm mm                                  |  |
| matching for          | Vanity unit Laufen Pro S, order no. 48303.1,     |  |
|                       | 48303.2                                          |  |
| Specification         | Charge 104 – 1 centre tap hole                   |  |
| Special specification | Charge 109 – without tap hole                    |  |
|                       | Charge 142 – without tap hole, without overflow  |  |
|                       | and without open drain                           |  |
|                       | Charge 156 - 1 centre tap hole, without overflow |  |
|                       | and without open drain                           |  |
| Weight                | 13,0 kg                                          |  |
| Accessories excl.     | Siphon cover, order no. 81995.1                  |  |
|                       | Pedestal, order no. 81995.0                      |  |

## TECHNICAL DRAWINGS / S 1 : 20

<sup>\* =</sup> Effective height must be fixed according to the height of the pedestal.