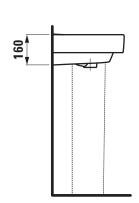

## Countertop basin Compact 81895.9

| TECHNICAL DATA        |                                                  |  |
|-----------------------|--------------------------------------------------|--|
| Order no.             | 81895.9                                          |  |
| Certified to          | EN 31                                            |  |
| Dimensions            | 600 x 380 mm                                     |  |
| Inside dimensions     |                                                  |  |
| of the basin          | 540 x 225 mm mm                                  |  |
| matching for          | Vanity unit Laufen Pro S, order no. 48303.1,     |  |
|                       | 48303.2                                          |  |
| Specification         | Charge 104 – 1 centre tap hole                   |  |
| Special specification | Charge 109 – without tap hole                    |  |
|                       | Charge 142 – without tap hole, without overflow  |  |
|                       | and without open drain                           |  |
|                       | Charge 156 - 1 centre tap hole, without overflow |  |
|                       | and without open drain                           |  |
| Weight                | 13,0 kg                                          |  |
| Accessories excl.     | Siphon cover, order no. 81995.1                  |  |
|                       | Pedestal, order no. 81995.0                      |  |

## TECHNICAL DRAWINGS / S 1 : 20

<sup>\* =</sup> Effective height must be fixed according to the height of the pedestal.