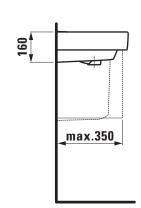

| Mounting acc. excl. | Mounting set M10 x 140 mm, order no. 89988.2 |
|---------------------|----------------------------------------------|
| Colours             | see colour table                             |

## TECHNICAL DRAWINGS / S 1 : 20

<sup>\* =</sup> Effective height must be fixed according to the height of the pedestal.