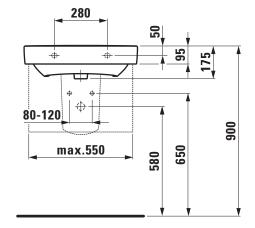

## Countertop basin Compact 81895.9

| TECHNICAL DATA        |                                                  |  |
|-----------------------|--------------------------------------------------|--|
| Order no.             | 81895.9                                          |  |
| Certified to          | EN 31                                            |  |
| Dimensions            | 600 x 380 mm                                     |  |
| Inside dimensions     |                                                  |  |
| of the basin          | 540 x 225 mm mm                                  |  |
| matching for          | Vanity unit Laufen Pro S, order no. 48303.1,     |  |
|                       | 48303.2                                          |  |
| Specification         | Charge 104 – 1 centre tap hole                   |  |
| Special specification | Charge 109 – without tap hole                    |  |
|                       | Charge 142 – without tap hole, without overflow  |  |
|                       | and without open drain                           |  |
|                       | Charge 156 - 1 centre tap hole, without overflow |  |
|                       | and without open drain                           |  |
| Weight                | 13,0 kg                                          |  |
| Accessories excl.     | Siphon cover, order no. 81995.1                  |  |
|                       | Pedestal, order no. 81995.0                      |  |

| Mounting acc. excl. | Mounting set M10 x 140 mm, order no. 89988.2 |
|---------------------|----------------------------------------------|
| Colours             | see colour table                             |

## TECHNICAL DRAWINGS / S 1 : 20

<sup>\* =</sup> Effective height must be fixed according to the height of the pedestal.