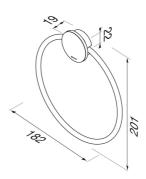

## Geesa Opal Towel ring Chrome

Item number: 917204-02 Concealed fixing: True

Serie: Opal Chrome
Color name: Chrome

Finishing: Chromium-plated

Material: Zamac;Stainless steel

Mounting type: Screws
Mounting set included: Yes
Guarantee (years): 15