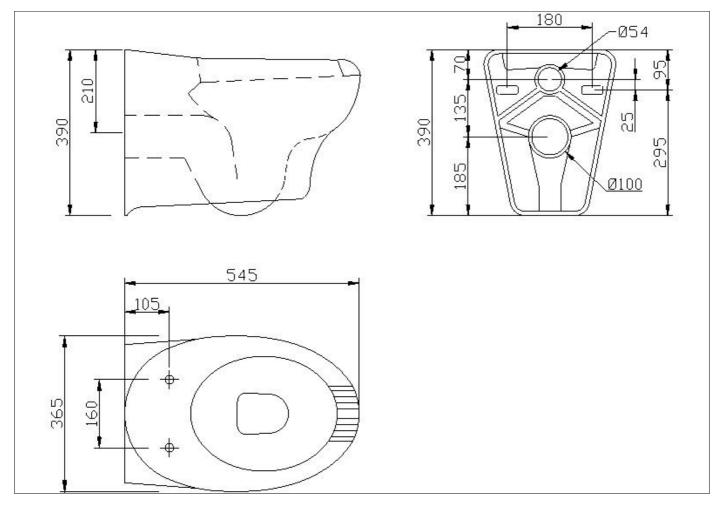

Wall-hung WC pan with front opening, made of vitreous china

Code B40CAO02 Series 130

Net weight kg 20,8 Dimensions [WxDxH] mm 365 x 545 x 390

In use weight capacity Vertical kg 400